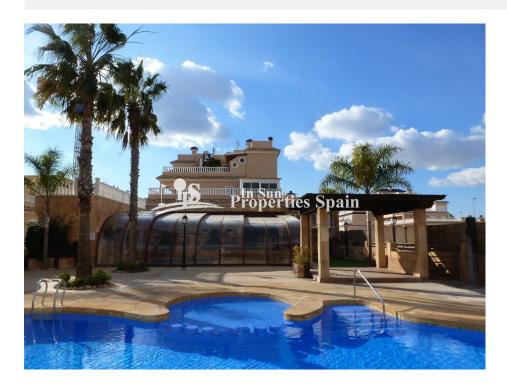

## **DESCRIPTION**

A rare opportunity to purchase such a sizeable Ground floor Apartment in Villamartin. This spectacular apartment of 147m2 boasts 5 bedrooms, 2 bathrooms, large lounge/dining area, fully equipped kitchen, 2 private spacious terraces of 59m2 and 32m2 with Jacuzzi, partly glazed with views towards the communal swimming pool and SPA. A/C throughout and 2 generous garage spaces. If that wasn't enough, you are set within an exclusive SPA resort and closed development boasting heated indoor pool, outdoor pools, gym, sauna and children's play area. This would make the perfect property for accommodating the extended family as a holiday home, as a holiday rental or as a permanent residence for someone who does not want all the upkeep of a large plot and private pool. For many years, the Costa Blanca region has been hugely popular with international buyers looking for a holiday home, retirement property or permanent residence and if you've visited the area, you'll understand why! Boasting around 320 days of sunshine per year, you're never far

## **ENERGETIC CERTIFIED**

| STYLE                                          | VIEWS                                                                                                                                                    | AIRCONDITIONING                                                                      | DISTANCE TO:                                                                                                                                                                                    |
|------------------------------------------------|----------------------------------------------------------------------------------------------------------------------------------------------------------|--------------------------------------------------------------------------------------|-------------------------------------------------------------------------------------------------------------------------------------------------------------------------------------------------|
| <ul><li>Modern</li><li>Mediterranean</li></ul> | Panoramic views                                                                                                                                          | <ul><li>Livingroom</li><li>Kitchen</li><li>Bedrooms</li></ul>                        | Beach : 2 Km<br>Airport: 50 Km                                                                                                                                                                  |
|                                                |                                                                                                                                                          |                                                                                      | Town center : 2 Km                                                                                                                                                                              |
| ORIENTATION                                    | FURNITURE                                                                                                                                                | PARKING                                                                              | TAX                                                                                                                                                                                             |
| South East West                                | • Furnished                                                                                                                                              | Garage no Cars : 2                                                                   | Community : 1.420 €                                                                                                                                                                             |
|                                                |                                                                                                                                                          | Parking no Cars: 2                                                                   | I.B.I : 332 €                                                                                                                                                                                   |
| MAIN LIVING AREA                               | FLOARING                                                                                                                                                 | KITCHEN                                                                              | GARDEN AND<br>TERRACES                                                                                                                                                                          |
| • Storage                                      | <ul><li>Tile floors</li><li>Stone floors</li></ul>                                                                                                       | <ul><li>Closed kitchen</li><li>Equipped kitchen</li><li>Granite countertop</li></ul> | <ul> <li>Covered terrace</li> <li>Open terrace</li> <li>Exterior lights</li> <li>Fenced</li> <li>Stone walls</li> <li>Electric gate</li> <li>Private garden</li> <li>Communal Garden</li> </ul> |
| HEATING                                        | EXTRA                                                                                                                                                    | ENERGETIC CERTIFIED                                                                  |                                                                                                                                                                                                 |
| Central electric heating                       | <ul> <li>Indoor jacuzzi</li> <li>Built in wardrobes</li> <li>Alarm</li> <li>Double glazed windows</li> <li>Satellite TV</li> <li>Storage room</li> </ul> | B C C D D D D D D D D D D D D D D D D D                                              |                                                                                                                                                                                                 |