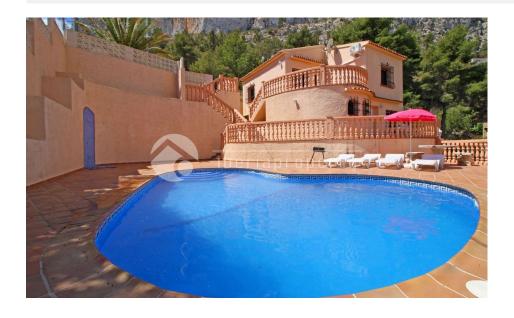

## **DESCRIPTION**

Comfortable Mediterranean style villa in Calpe. Private location with 4 beds and 2 baths surrounded by the natural forest area the property has been renovated and currently is used as a rental option for summer holidays. A good investment for anyone that would like a home that can also bring them an annual income.