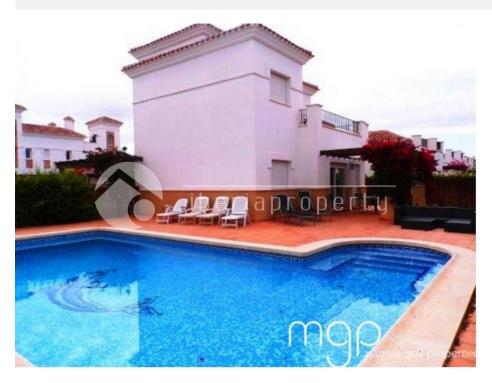

## **DESCRIPTION**

Stunning detached 3 bedroom Villa Enebro on a much larger than average plot of some 475m2 with huge private pool and built in jacuzzi. Fabulous plot facing towards the South-West located in a quiet yet convenient location. This luxury villa is offered for sale with all furniture included. Comprises: 3 bedrooms with fitted wardrobes, 2 en-suite bathrooms and further house bathroom, spacious lounge/diner with doors out onto the terrace/garden, fully fitted kitchen, laundry room, ground floor terrace, very spacious garden with private pool and jacuzzi, first floor terrace off the master bedroom, off road parking under a pergola to the front garden area, double glazing, part air-conditioning, gas central heating to radiators throughout.