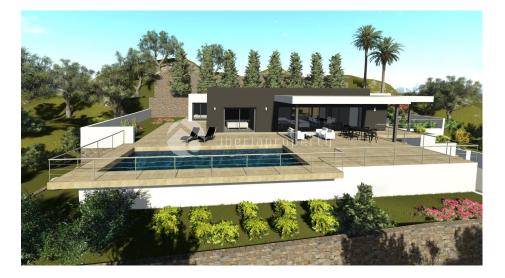

# DESCRIPTION

Excellent, modern jewel with panoramic sea views, situated on a flat plot in, Benitachell. The villa will consist of a combined dining-living room, modern kitchen with SMEG equipment, utility room, 3 bedrooms, 2 high quality bathrooms (one of which is en-suite) and separate guest toilet. Floor heating, aircon H/C, double glazing, electric window blinds, automatic entry gate and garage. All on one 1 floor. Excellent building quality. With both covered and open terraces, swimming pool, irrigation system for garden and landscaped garden. Lighting included.

#### **AIRCONDITIONING STYLE VIEWS DISTANCE TO:** Modern Panoramic views · Central airconditioning Beach: 6 Km Sea views Airport: 80 Km Town center: 2 Km **ORIENTATION FURNITURE PARKING MAIN LIVING AREA** South east Not furnished Garage no Cars: 1 • Bathroom en-suite Parking no Cars: 3 **FLOARING KITCHEN GARDEN AND HEATING TERRACES** • Tile floors • Open kitchen Floor heating • Equipped kitchen • Floor heating bathrooms Covered terrace • Granite countertop Fireplace gas • Open terrace Exterior lights · Automatic watering system Landscaped • Fenced Lawn Stone walls · Electric gate • Private garden **ENERGETIC CERTIFIED EXTRA**