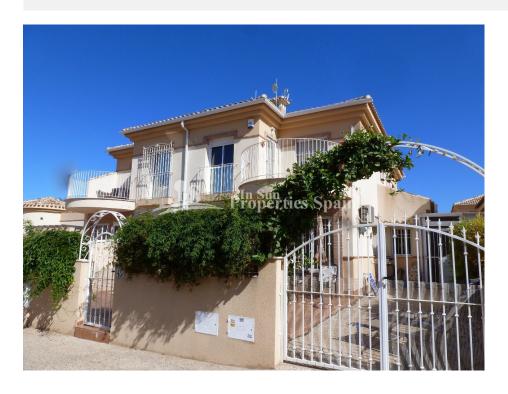

## **DESCRIPTION**

This lovely south/west facing 80 m2 CORNER HOUSE with 3 bed and 2 bath is located in URB. AVALON - PAU 8 VILLAMARTIN walking distance to Villamrtin Plaza with supermarket, bars, restaurants, bus stop and all amenities, 4 km to the sandy beaches of Orihuela Costa. A nice property with 3 bedrooms and 2 bathrooms, big living / dining area, separate kitchen with utility room, sunny balcony and terrace, 69 m2 private garden. Conveniently Situated for Golf, Good Rental Potential, Popular Urbanization, Satellite TV and ADSL,